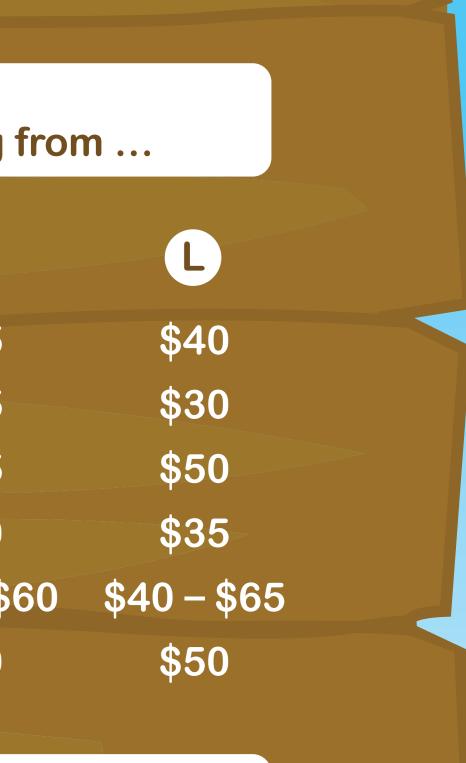

# **AllAboutTheHound Price Guide**

|                               | S        | M        | L        |                            | S           | M          |
|-------------------------------|----------|----------|----------|----------------------------|-------------|------------|
| Full Groom                    | \$85     | \$105    | POR      | Poodle Feet                | \$25        | \$35       |
| Breed Clip*                   | \$105    | \$125    | POR      | Ear Tidy                   | \$20        | \$25       |
| Bath/Dry & Tidy               | \$65     | \$80     | POR      | Face Trim & Tidy           | \$25        | \$35       |
| Bath & Dry (Short Hair)       | \$45     | \$55     | \$65     | Nail Clipping              | \$20        | \$20       |
| Bath & Towel Dry (Short Hair) | \$35     | \$45     | \$60     | Matted Dog Surcharge       | \$25 - \$55 | \$30 - \$6 |
| Double Coat (De-Shed)         | \$85 / h | \$85 / h | \$85 / h | Difficult Dog Surcharge ** | \$50        | \$50       |

# **Displayed Pricing from ...**

\$25 (clients are required to collect dogs within 20 minutes of notification of collection)